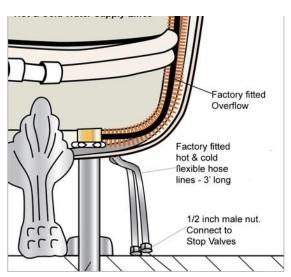

75 Double ended Twinskin Ped

All tubs include Heater & LED Light

These water or air jetted tubs feature factory

installed Faucets and drains for trouble free

jobsite installation

Drain should be located directly under tub drain.

Flexable water supplies install near drain.

www.ICSqualitybaths.com